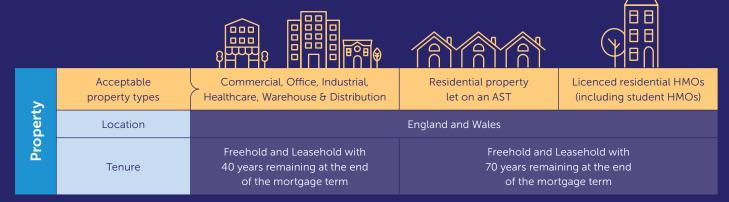

## Key criteria guide for investment property finance up to £500,000

|               |                               |                                                                                                                                |                                                                           |                     |                           |      |                                                                            |                                        | <b>(</b> | 88<br>88<br>80 |      |
|---------------|-------------------------------|--------------------------------------------------------------------------------------------------------------------------------|---------------------------------------------------------------------------|---------------------|---------------------------|------|----------------------------------------------------------------------------|----------------------------------------|----------|----------------|------|
| Property Type |                               | Commercial and Mixed Use                                                                                                       |                                                                           |                     | Residential<br>BTL        |      |                                                                            | Houses in Multiple<br>Occupation (HMO) |          |                |      |
| Loan          | Maximum LTV                   | Up to 70% of Market Value                                                                                                      |                                                                           | Up                  | Up to 75% of Market Value |      | Lower of up to 70% of Market Value or up to 80% of Vacant Possession Value |                                        |          |                |      |
|               | Minimum term                  | 12 months                                                                                                                      |                                                                           |                     |                           |      |                                                                            |                                        |          |                |      |
|               | Maximum term                  | 25 years                                                                                                                       | 30 years                                                                  |                     |                           |      |                                                                            |                                        |          |                |      |
|               | Minimum Loan                  | £150,000                                                                                                                       |                                                                           |                     |                           |      |                                                                            |                                        |          |                |      |
|               | Use of Title Indemnity*       | Acceptable for refinance applications                                                                                          |                                                                           |                     |                           |      |                                                                            |                                        |          |                |      |
|               | Repayment Type                | Capital and Inter<br>Repayment or Intere<br>(Maximum 5 year t                                                                  | Capital and Interest Repayment or Interest Only<br>(Maximum 10 year term) |                     |                           |      |                                                                            |                                        |          |                |      |
|               |                               |                                                                                                                                |                                                                           |                     |                           |      |                                                                            |                                        |          |                |      |
| Applicants    | Acceptable applicant types    | Individuals (in the form of sole traders), Partnerships, Limited Liability Partnerships,<br>Corporate Counterparties or Trusts |                                                                           |                     |                           |      |                                                                            |                                        |          |                |      |
|               | Minimum age                   | 18                                                                                                                             |                                                                           |                     |                           |      |                                                                            |                                        |          |                |      |
|               | Maximum age                   | None. Individual credit applications will take the age of the customer into consideration                                      |                                                                           |                     |                           |      |                                                                            |                                        |          |                |      |
|               |                               |                                                                                                                                |                                                                           |                     |                           |      |                                                                            |                                        |          |                |      |
| Affordability | Minimum<br>Income             | None.  However an assessment will be made of the applicants ability to meet their personal commitments                         |                                                                           |                     |                           |      |                                                                            |                                        |          |                |      |
|               |                               | Gross rent to cover payments by the following ratios                                                                           |                                                                           |                     |                           |      |                                                                            |                                        |          |                |      |
|               | Debt Servicing<br>calculation | Rate Type                                                                                                                      | ariable                                                                   | riable 3 year fixed |                           |      | 5 year fixed                                                               |                                        |          |                |      |
|               |                               | Interest Only                                                                                                                  | 145%                                                                      | 139%                | 174%                      | 145% | 139%                                                                       | 174%                                   | 135%     | 135%           | 160% |
|               |                               | Repayment                                                                                                                      | 145%                                                                      | 139%                | 174%                      | 139% | 139%                                                                       | 167%                                   | 135%     | 135%           | 160% |